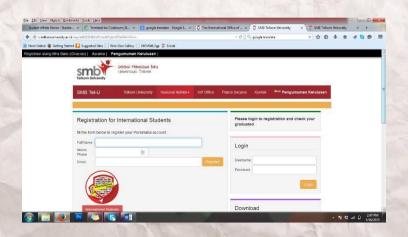

Student Registration Before you activate Igracias, you have to regist yourself to International Office website. http://io.terkomuniversity.ac.id

After you submit the documents required and follow the registration process Click <u>http://io.telkomuniversity.ac.id/registration/</u> Click the icon below to register your Porismaba account

| alkom University | <ul> <li>Seleksi Mahasiswa Bar<br/>Universitas Telkom</li> </ul> | 4                 |                                                       |                  |        |                                     |
|------------------|------------------------------------------------------------------|-------------------|-------------------------------------------------------|------------------|--------|-------------------------------------|
| MB Tel-U         | Telkom University                                                | Nasional Admisi • | Inti Office                                           | Pasca Sarjana    | Kontak | <sup>Now</sup> Pengumuman Kelulusan |
| Registration     |                                                                  |                   | Please login to registration and check your graduated |                  |        |                                     |
|                  |                                                                  | account.          |                                                       | Login<br>Usemame | -      |                                     |

# Fill the form below to register your Porismaba

account

After you fill and submit the documents required, we will send you a confirmation email.

Igracias

Academic System of Telkom University can be accessed through http://igracias.telkomuniversity.ac.id . To access Igracias student will be given a username and password . In the first gracias students can view class schedules , perform re-registration , online guardianship , check point courses , and other academic features.