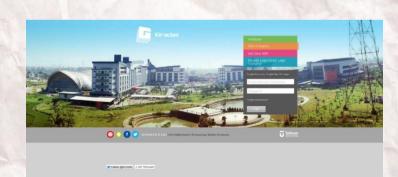

You can download Kiri.travel to know the Angkot's route

| Danu | ung 🔻    | English                                   | •      |
|------|----------|-------------------------------------------|--------|
| rom: | e.g. Sta | siun                                      |        |
| ō:   | e.g. Mor | nas, Jakarta                              |        |
|      | Find!    | 11                                        | ٩<br>٩ |
|      |          | Apps   Old Version<br>eedback   About KIR | I      |