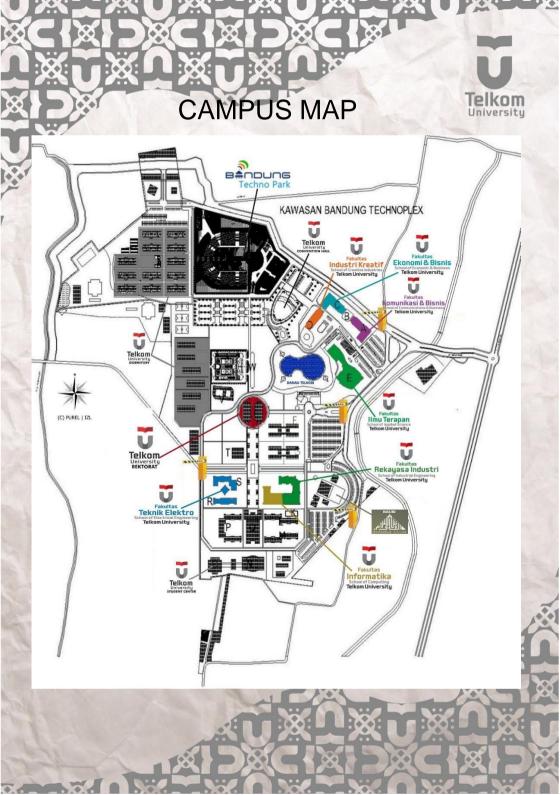

The main campus site of Telkom University extends on the 48ha-area of Bandung Technoplex (BT-Plex), on Jalan Telekomunikasi – Terusan Buahbatu, Kabupaten Bandung. Other campus is located in Gegerkalong Hilir area, north of the city of Bandung, at the office area of PT. Telkom's Research and Development Center and Telkom Corporate University/Telkom Training Center.